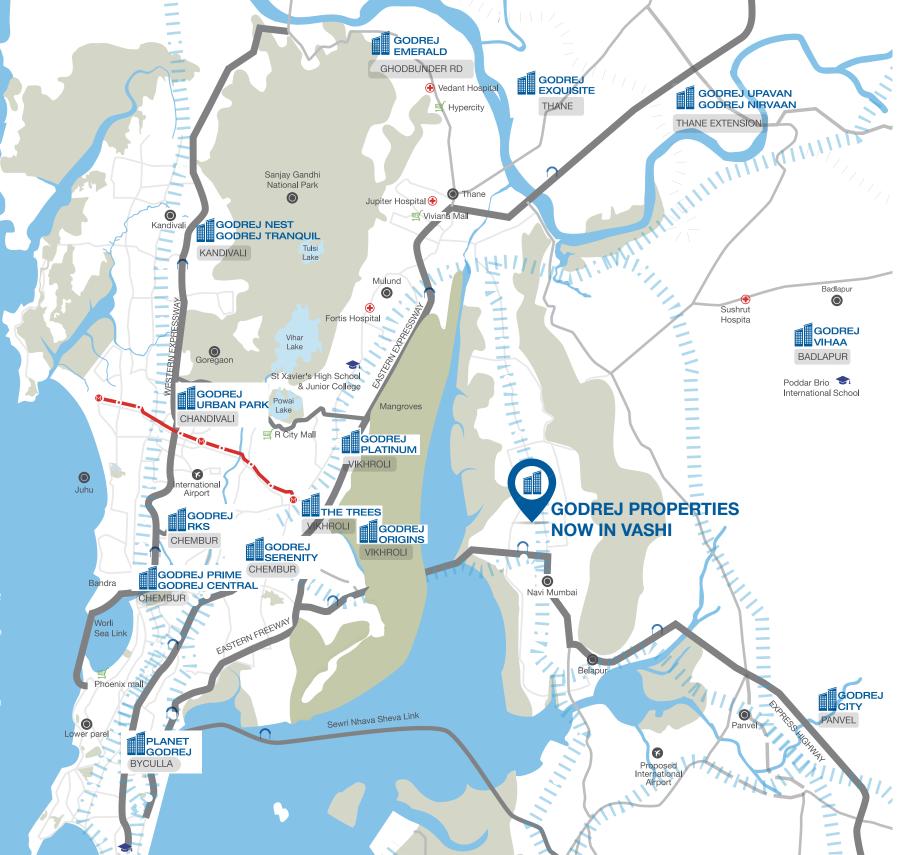

A NEW BENCHMARK

OF FINE LIVING RISES IN VASHI

CRAFTING EXCLUSIVE
SPACES SINCE 1990.
NEXT STOP VASHI

Source: Google Maps. Map not to scale. https://mmrda.maharashtra.gov.in/documents/10180/830438/Status+of+Metro+Phase+II+%26+III+Corridors/6bf8bcec-50b3-4d86-8