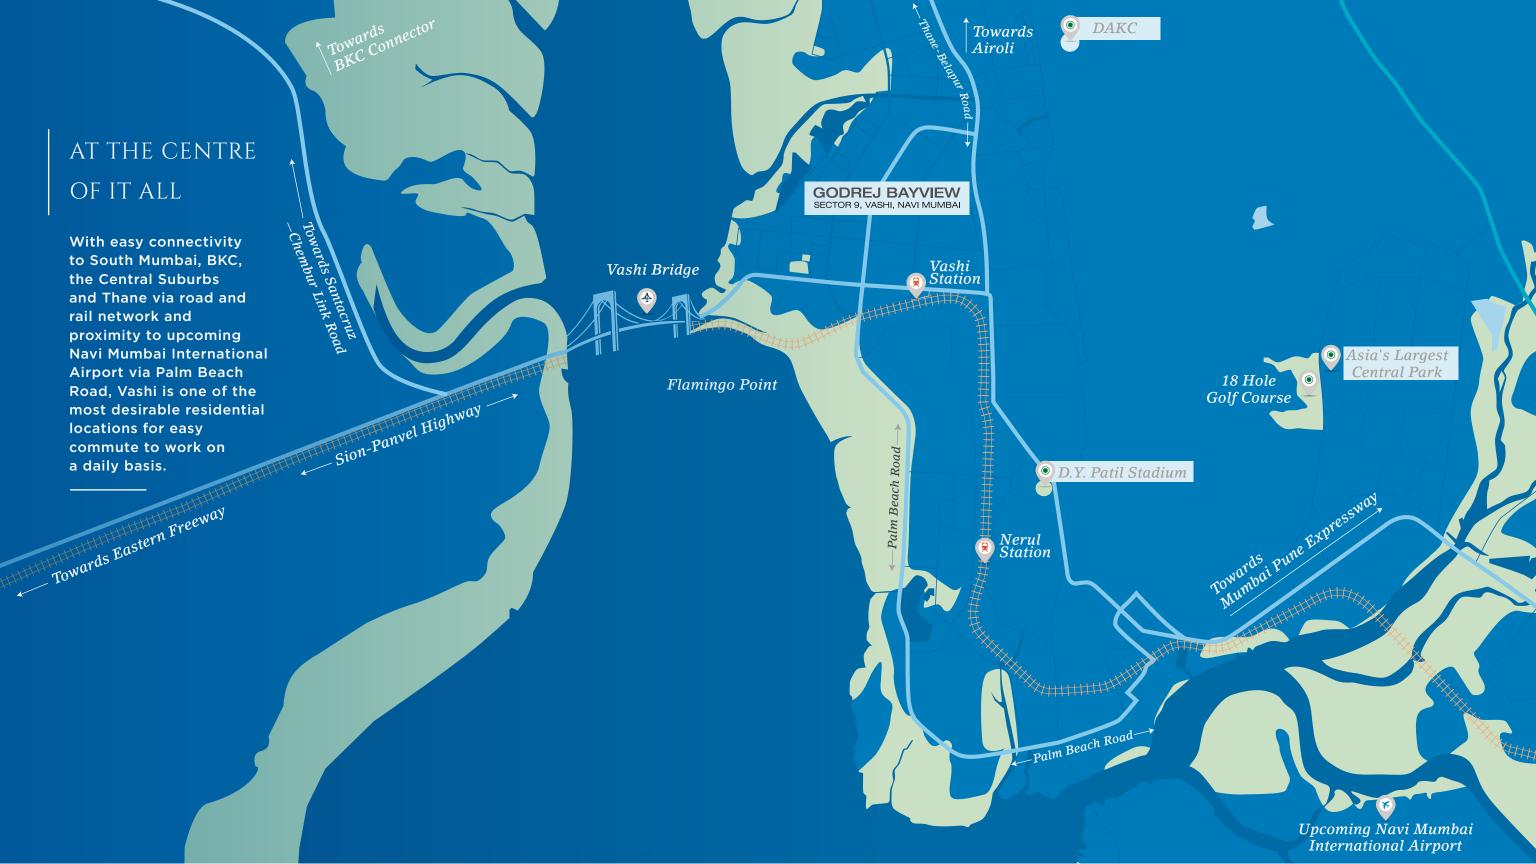

A NEW BENCHMARK

OF FINE LIVING RISES IN VASHI

CRAFTING EXCLUSIVE
SPACES SINCE 1990.
NEXT STOP VASHI

Source: Google Maps. Map not to scale. https://mmrda.maharashtra.gov.in/documents/10180/830438/Status+of+Metro+Phase+II+%26+III+Corridors/6bf8bcec-50b3-4d86-8

https://www.landfina.com/mumbai-trans-hai

bour-link-will-cut-travel-time-between-south-mumbai-and-navi-mumbai-to-just-20-minutes/ | https://mmrda.maharashtra.gov.in/mthl
The metro rail and other infrastructure facility(ies) mentioned above are proposed to be developed by the Government and other authorities and we cannot predict the timing or the actual provisioning of these facility(ies), as the same is beyond our control. We shall not be responsible or liable for any delay or non-provisioning of the above. The projects are registered with MahaRERA registration number as below and are available at http://maharera.mahaon-line.gov.in.