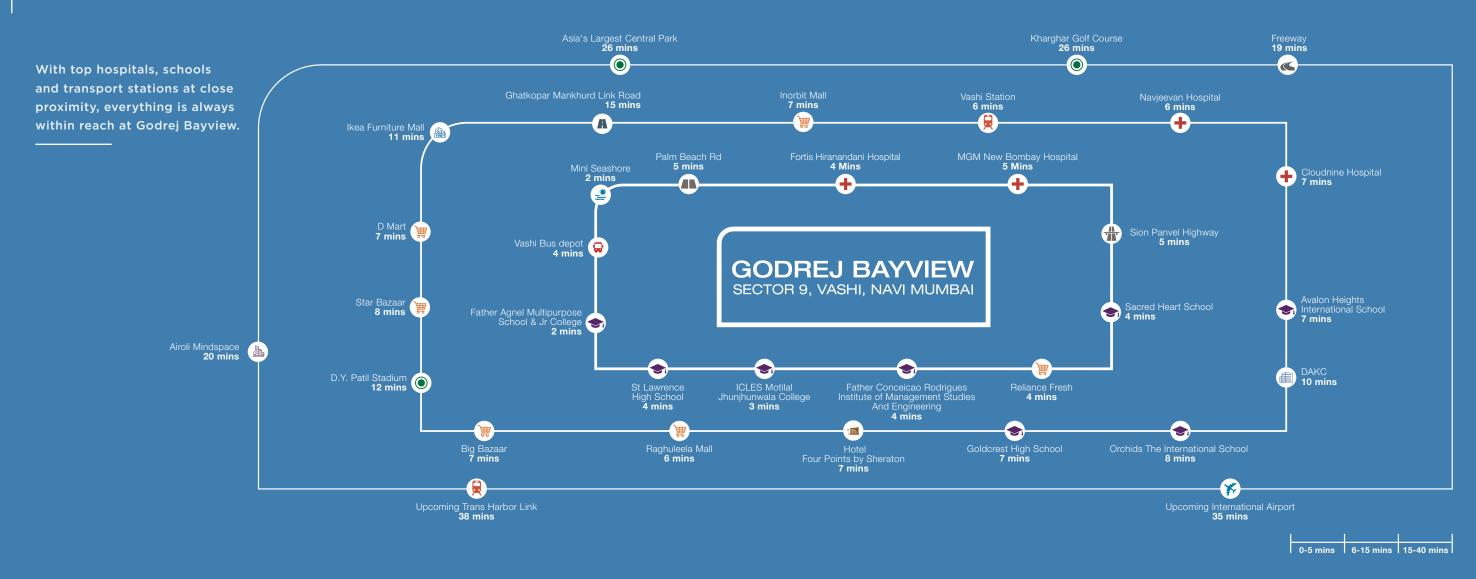

frastructure facility(ies) mentioned above are proposed to be developed by the Government and other authorities and we cannot predict the timing or the actual provisioning of these facility(ies), as the same is beyond our control. We shall not be responsible or liable for any delay or non-provisioning of the above. The projects are registered with MahaRERA registration number as below and are available at http://maharera.mahaon-line.gov.in.

P51800000161 | P51800000158 | P51700000120 | P51700024496

P51700022148 | P51800022159 | P51800000812

P51700002689 | P51700002442 | P51700013329 | P51700008346

P51800013802 | P51800001107 | P51800000519 |











Stock image for representation purpose only.







Stock image for representation purpose only.



## SECTOR 9, IN THE HEART OF VASHI









Enter a world exclusively created for the modern homemaker. A world that takes modern living to the next level. A world filled with world-class amenities, smart homes and above all, a lifestyle that puts you at the top.



**LEVEL ONE RETREAT** 



**BADMINTON COURT** 



**SQUASH COURT** 



**BANQUET HALL** 



**GAMING ZONE** 





Artist's impression. Not an actual site photograph.











The project is registered as "Godrej Bayview" under MahaRERA No. P51700031726 available at http://maharera.mahaonline.gov.in. The project is being developed by Suncity Infrastructures (Mumbai) LLP which is an affiliate of Godrej Properties Ltd The Sale is subject to terms of Application Form and Agreement for Sale. All specifications of the unit shall be as per the Agreement for Sale. Cust