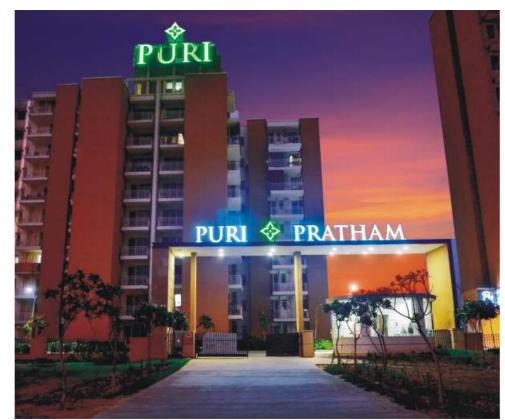

aridabad arrives.







Gated pockets in township with regulated entry and exit



Adjoining the site is a planned 300 acre green belt and close by a 500 acre site for proposed Golf Course\*



#### GATED TOWNSHIP

Spread across in planned residential blocks



#### ECO - FRIENDLY

Solar panels for street lights and rainwater harvesting



#### GREEN OPEN SPACES

Multiple pockets of parks and lawns spread throughtout



#### SOCIAL AMENITIES

Open gym, kids' play area, swimming pool, jogging track and ample landscaped areas











# RERA APPROVED

RERA REGISTRATION NO.120 OF 2017 DATED 28.08.2017





# DELIVERING QUALITY

IN EACH ENDEAVOR





# DELIVERED

#### THE PRANAYAM, FARIDABAD











# DELIVERED

#### VIP FLOORS, FARIDABAD











# DELIVERED

#### PRATHAM, FARIDABAD



Actual Pictures

## 81 HIGH STREET, FARIDABAD



# DELIVERED

#### THE PALM SPRINGS, GURGAON



Actual Pictures

#### THE PALM SPRINGS PLAZA, GURGAON



# DELIVERED

### DIPLOMATIC GREENS, GURGAON











Disclaimer: All site plans, specifications, dimension, design, measurement and location are indicative and are subject to change as may be decided by the company or competent authority. Revision, Alteration, Modification, Addition, Deletion, Substitution or Recast if any may be necessary during constructions.

design: triverse advertising







Call 1800 212 6233



Puri Construction Pvt. Ltd.
Regd. & Corp. Office: 4-7B, Ground Floor
Tolstoy House, 15 & 17 Tolstoy Marg
New Delhi - 110001, India

Site Sales Centre: Sec-89, Faridabad

Marketing/Sales Office: 11-12A, Ground Floor Tolst