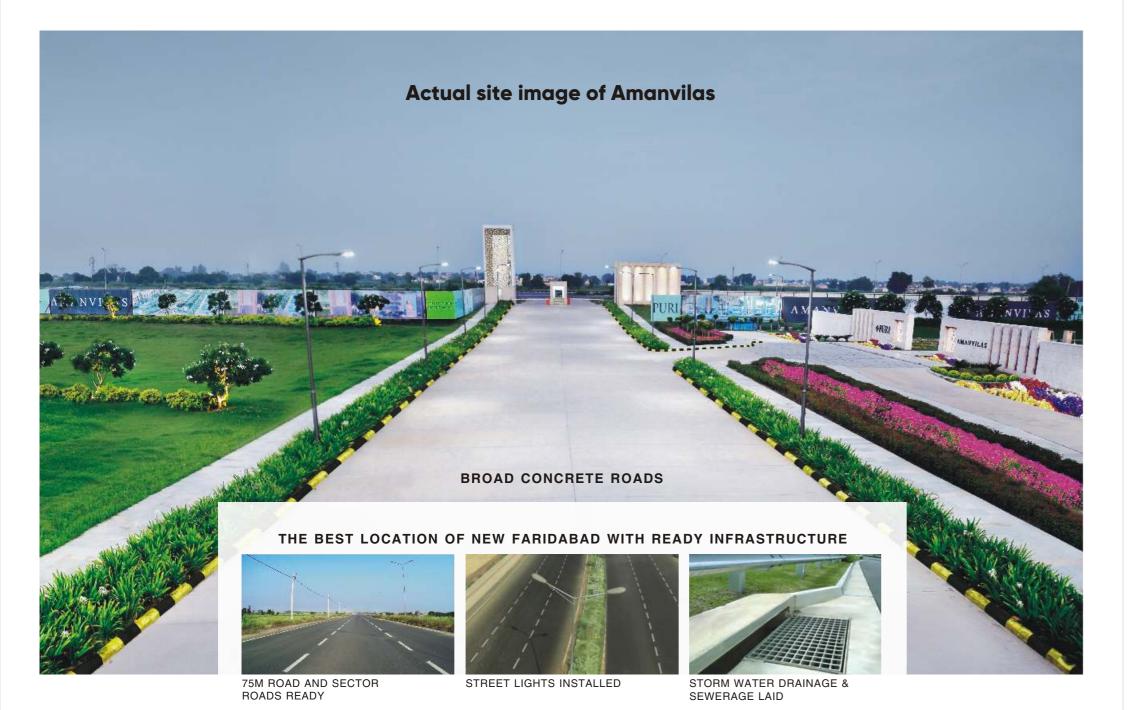

# NEW FARIDABAD

ONE OF THE MOST PLANNED AND FAST DEVELOPING AREAS IN DELHI NCR

<sup>\*</sup> As per DDP Faridabad 2031

Gated pockets in township with regulated entry and exit

Adjoining the site is a planned 300 acre green belt and close by a 500 acre site for proposed Golf Course\*