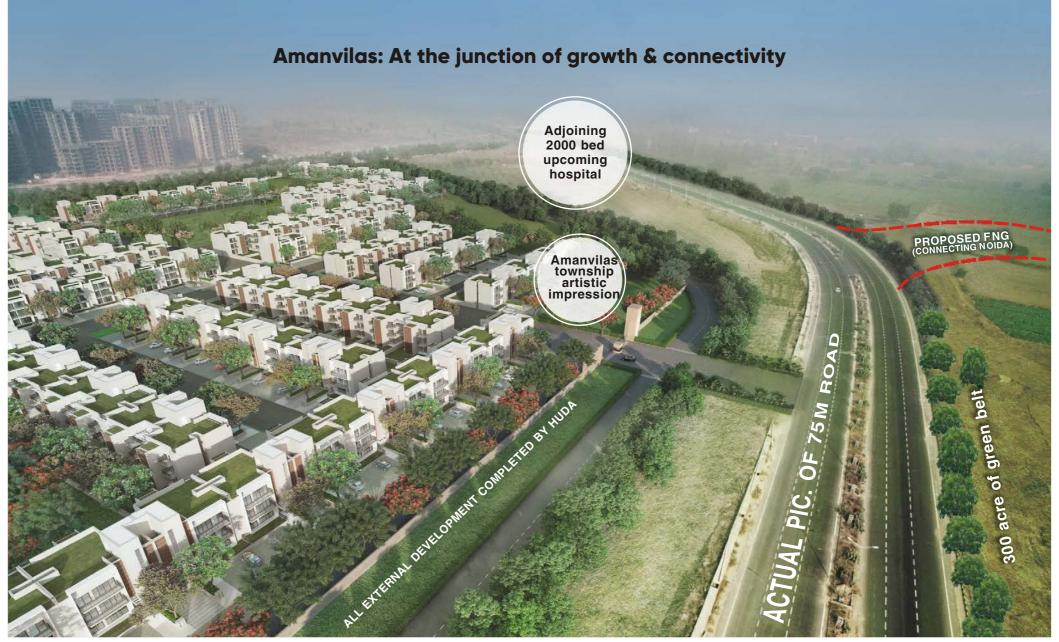

# 2000 BED HOSPITAL UNDER CONSTRUCTION ADJOINING AMANVILAS SITE

Haryana Chief Minister Manohar Lal Khattar laid the foundation stone for Amrita Institute of Medical Sciences & Research Centre (Amrita Hospital). This marked the beginning of construction of the state-of-the-art healthcare facility spread across nearly 100 acre in Sector 88, Faridabad. The hospital is being constructed by TATA Projects.

Gated pockets in township with regulated entry and exit

Adjoining the site is a planned 300 acre green belt and close by a 500 acre site for proposed Golf Course\*