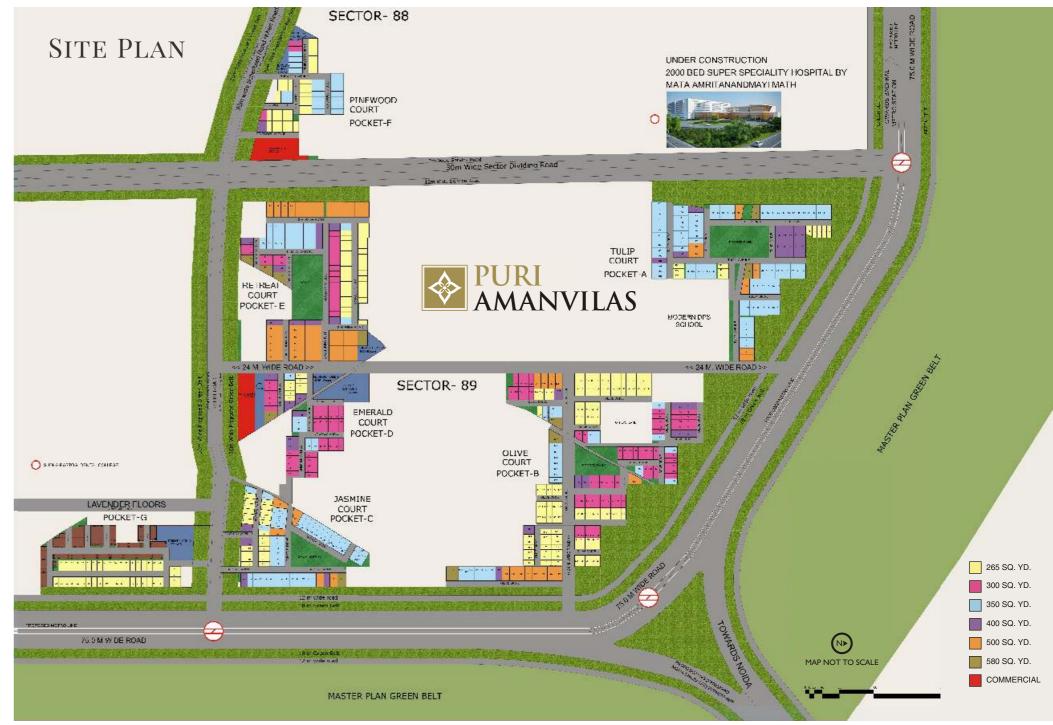

# 2000 BED HOSPITAL UNDER CONSTRUCTION ADJOINING AMANVILAS SITE

Haryana Chief Minister Manohar Lal Khattar laid the foundation stone for Amrita Institute of Medical Sciences & Research Centre (Amrita Hospital). This marked the beginning of construction of the state-of-the-art healthcare facility spread across nearly 100 acre in Sector 88, Faridabad. The hospital is being constructed by TATA Projects.

In addition, there is another under construction 100 bed hospital by AIMS (Asian Institute of Medical Sciences) in Sector 88, Faridabad.

Gated pockets in township with regulated entry and exit

Adjoining the site is a planned 300 acre green belt and close by a 500 acre site for proposed Golf Course\*

#### GATED TOWNSHIP

Spread across in planned residential blocks