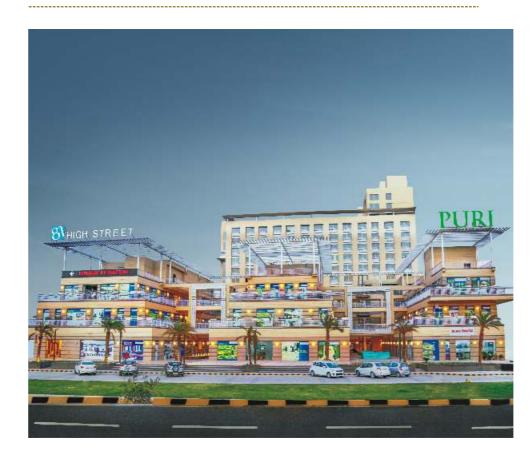

p with regulated entry and exit



Adjoining the site is a planned 300 acre green belt and close by a 500 acre site for proposed Golf Course\*



#### GATED TOWNSHIP

Spread across in planned residential blocks



#### ECO - FRIENDLY

Solar panels for street lights and rainwater harvesting



#### GREEN OPEN SPACES

Multiple pockets of parks and lawns spread throughtout



#### SOCIAL AMENITIES

Open gym, kids' play area, swimming pool, jogging track and ample landscaped areas











# RERA APPROVED

RERA REGISTRATION NO.120 OF 2017 DATED 28.08.2017





# DELIVERING QUALITY

IN EACH ENDEAVOR





# DELIVERED

#### THE PRANAYAM, FARIDABAD











# DELIVERED

#### VIP FLOORS, FARIDABAD











# DELIVERED

#### PRATHAM, FARIDABAD



Actual Pictures

## 81 HIGH STREET, FARIDABAD



# DELIVERED

#### THE PALM SPRINGS, GURGAON



Actual Pictures

#### THE PALM SPRINGS PLAZA, GURGAON



# DELIVERED

### DIPLOMATIC GREENS, GURGAON











Disclaimer: All site plans, specifications, dimension, design, measurement and location are indicative and are subject to change as may be decided by the company or competent authority. Revision, Alteration, Modification, Addition, Deletion, Substitution or Recast if any may be necessary during constructions.

design: triverse advertising







Call 1800 212 6233



Puri Construction Pvt. Ltd.
Regd. & Corp. Office: 4-7B, Ground Floor
Tolstoy House, 15 & 17 Tolstoy Marg
New Delhi - 110001, India

Site Sales Centre: Sec-89, Faridabad

Marketing/Sales Office: 11-12A, Ground Floor Tolstoy House 15 & 17 Tolstoy Marg, New Delhi - 110 00