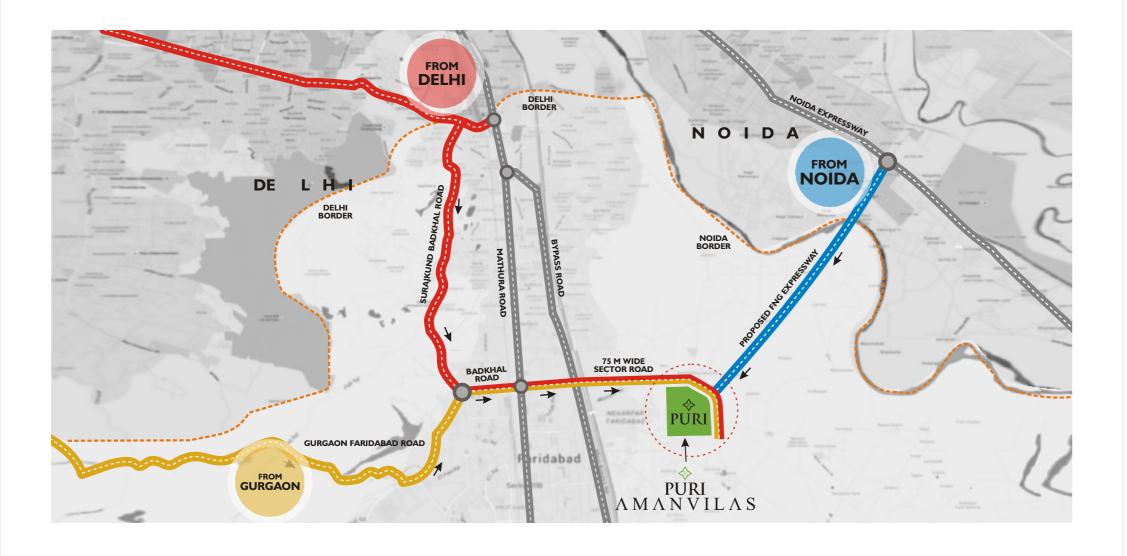

# FARIDABAD

AT THE EPICENTRE OF DELHI NCR

# NEW FARIDABAD

ONE OF THE MOST PLANNED AND FAST DEVELOPING AREAS IN DELHI NCR

<sup>\*</sup> As per DDP Faridabad 2031