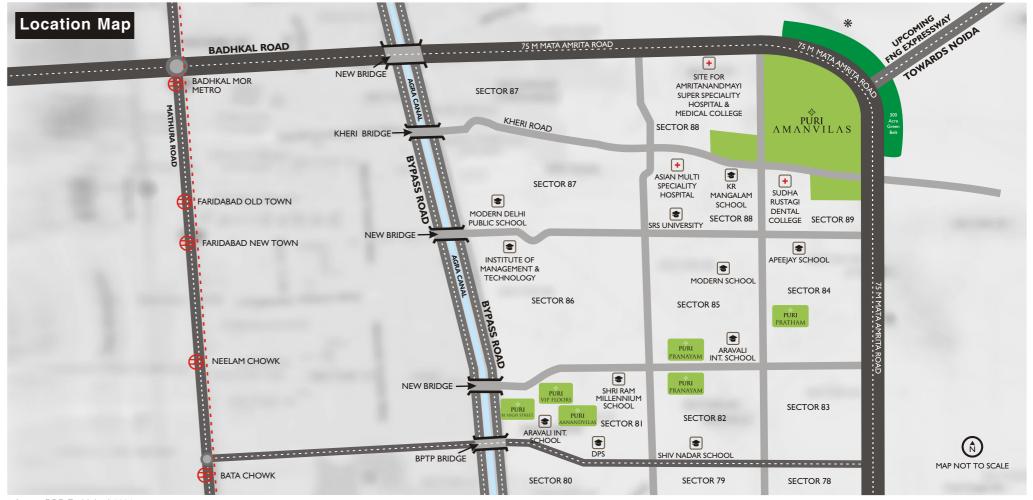

# 2000 BED HOSPITAL UNDER CONSTRUCTION ADJOINING AMANVILAS SITE

Haryana Chief Minister Manohar Lal Khattar laid the foundation stone for Amrita Institute of Medical Sciences & Research Centre (Amrita Hospital). This marked the beginning of construction of the state-of-the-art healthcare facility spread across nearly 100 acre in Sector 88, Faridabad. The hospital is being constructed by TATA Projects.

In addition, there is another under construction 100 bed hospital by AIMS (Asian Institute of Medical Sciences) in Sector 88, Faridabad.

# SCHOOLS AND COLLEGES WITHIN 5 MINUTES OF AMANVILAS SITE

Healthcare

OVER 16

#### Renowned schools like Sriram Millennium School, Modern School (Barakhamba Branch), Faridabad, GD Goenka, KR Mangalam, Delhi Public School, Vidya Sanskar International School, MVN, Aravali International School, Modern DPS, Shiv Nadar School etc. all within 5 minutes.

University, Lingaya's University, Institute of Management & Technology, and newly developed medical & dental colleges, all within 5 minutes.

Delhi Public School

Shiv Nadar School

Shriram Millennium School