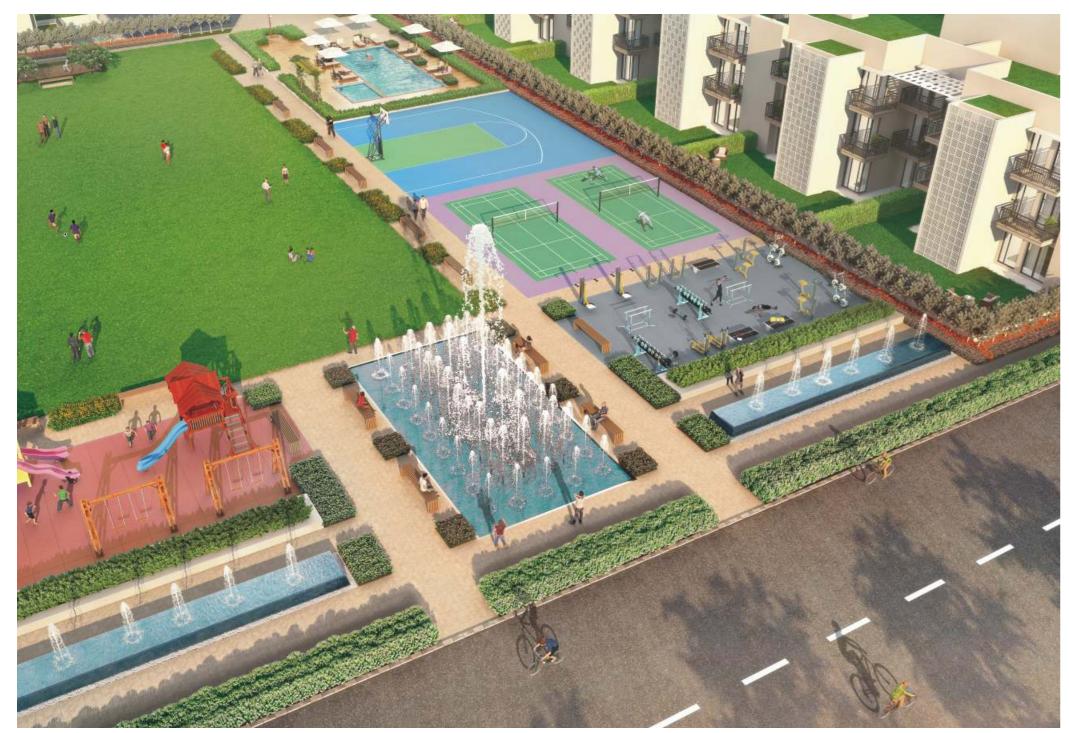

#### GREEN OPEN SPACES

Multiple pockets of parks and lawns spread throughtout

#### SOCIAL AMENITIES

Open gym, kids' play area, swimming pool, jogging track and ample landscaped areas