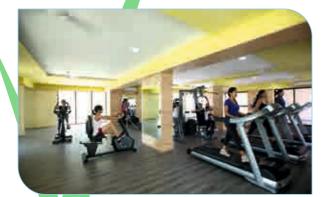

An epitome of luxury amidst the 7 acre serene water lake, apartments at Water Lily are designed in a way that suit an opulent lifestyle. High-rise premium residences offering 3.5, 4 BHK apartments & 4, 5 BHK penthouses. Pump those muscles at the state-of-the-art gymnasium or socialise at the club house. Out here, you will find a perfect retreat that uplifts your soul.

**COMMUNITY HALL** 

INDOOR GAME

GYM

TENNIS COURT

CRECHE

TODDLERS' POOL

YOGA DECK

ONE OF INDIA'S LARGEST MUSICAL AQUA SHOWS

- Play FountainAmphitheatre

- Senior citizens' sit-out
  Dedicated car parking
  3 Elevators per tower including a stretcher elevator

| AREAS                       | WALLS                                                                          | FL00R                                                                                                          | DOORS                                                                                                                       | WINDOWS/GLAZING                                          | OTHERS                                                                                                          |
|-----------------------------|--------------------------------------------------------------------------------|----------------------------------------------------------------------------------------------------------------|-----------------------------------------------------------------------------------------------------------------------------|----------------------------------------------------------|-----------------------------------------------------------------------------------------------------------------|
| LIVING ROOM                 | INTERNAL WALLS PLASTERED AND PUTTY FINISHED                                    | PREMIUM QUALITY<br>VITRIFIED TILES                                                                             | MAIN ENTRANCE DOOR:<br>FLUSH DOOR WITH<br>VENEERING ON BOTH<br>SIDES                                                        | POWDER COATED<br>ALUMINUM WINDOW                         | -                                                                                                               |
| FAMILY ROOM                 | INTERNAL WALLS PLASTERED AND PUTTY FINISHED                                    | PREMIUM QUALITY<br>VITRIFIED TILES                                                                             | -                                                                                                                           | POWDER COATED<br>ALUMINUM WINDOW                         | -                                                                                                               |
| DINING ROOM                 | INTERNAL WALLS<br>PLASTERED AND PUTTY<br>FINISHED                              | PREMIUM QUALITY VITRIFIED TILES  FLUSH DOOR WIT LAMINATING ON BO SIDES                                         |                                                                                                                             | POWDER COATED<br>ALUMINUM WINDOW                         | -                                                                                                               |
| MASTER BED<br>Room          | INTERNAL WALLS PLASTERED AND PUTTY FINISHED                                    | PREMIUM QUALITY<br>LAMINATED WOODEN<br>FLOORING                                                                | FLUSH DOOR WITH<br>LAMINATING ON BOTH<br>SIDES                                                                              | POWDER COATED<br>ALUMINUM WINDOW                         | -                                                                                                               |
| OTHER BED<br>ROOM (S)       | INTERNAL WALLS PLASTERED AND PUTTY FINISHED                                    | PREMIUM QUALITY LAMINATED WOODEN FLOORING IN ONE BED ROOM & PREMIUM QUALITY VITRIFIED TILES IN OTHER BED ROOMS | FLUSH DOOR WITH<br>LAMINATING ON BOTH<br>SIDES                                                                              | POWDER COATED<br>ALUMINUM WINDOW                         | -                                                                                                               |
| KITCHEN                     | KITCHEN INTERNAL WALLS PLASTERED AND PUTTY FINISHED                            |                                                                                                                | -                                                                                                                           | POWDER COATED<br>ALUMINUM WINDOW                         | CERAMIC TILES UPTO 2 FT<br>ABOVE GRANITE COUNTER<br>TOP WITH STAINLESS STEEL<br>DOUBLE BOWL SINK                |
| BALCONY/<br>TERRACES        | WEATHER PROOF PAINT                                                            | MATT FINISH TILES                                                                                              | EXTERNAL DOOR:<br>POWDER COATED<br>ALUMINUM DOOR                                                                            |                                                          | BALCONIES: RAILING -<br>MASONRY/M.S WITH ENAMEL<br>PAINT                                                        |
| MASTER BATH<br>Room         | CERAMIC TILES AND<br>PUTTY FINISHED<br>PLASTER                                 | MATT FINISH TILES                                                                                              | FLUSH DOOR WITH<br>LAMINATING ON BOTH<br>SIDES                                                                              | POWDER COATED<br>ALUMINUM WINDOW                         | JAQUAR FITTINGS,<br>LEDGE/COUNTER<br>TOP WITH GRANITE FINISH,<br>EWC COUPLE CLOSET (WALL<br>HUNG)               |
| OTHER BATH<br>ROOM (S)      | CERAMIC TILES AND<br>PUTTY FINISHED<br>PLASTER                                 | MATT FINISH TILES                                                                                              | FLUSH DOOR WITH<br>LAMINATING ON BOTH<br>SIDES                                                                              | POWDER COATED<br>ALUMINUM WINDOW                         | JAQUAR FITTINGS,<br>LEDGE/COUNTER<br>TOP WITH GRANITE FINISH,<br>EWC COUPLE CLOSET (WALL<br>HUNG/FLOOR MOUNTED) |
| STORE ROOM/ UTILITY<br>AREA | INTERNAL WALLS<br>PLASTERED AND PUTTY<br>FINISHED                              | PREMIUM QUALITY<br>VITRIFIED AND MATT<br>FINISH TILES                                                          | FLUSH DOOR WITH<br>LAMINATING ON BOTH<br>SIDES / EXTERNAL<br>DOORS: POWDER COATED<br>ALUMINIUM DOORS                        | -                                                        | STONE SHELF                                                                                                     |
| SERVANT ROOM                | INTERNAL WALLS PLASTERED AND PUTTY FINISHED                                    | CERAMIC TILES                                                                                                  | FLUSH DOOR WITH<br>LAMINATING ON BOTH<br>SIDES                                                                              | POWDER COATED<br>ALUMINUM WINDOW                         |                                                                                                                 |
| PENTHOUSES                  | INTERNAL WALLS<br>PLASTERED AND PUTTY<br>FINISHED                              | PREMIUM QUALITY<br>VITRIFIED TILES                                                                             | FLUSH DOOR WITH<br>VENEERING ON BOTH<br>SIDES                                                                               | POWDER COATED<br>ALUMINUM WINDOW                         | MODULAR KITCHEN, SHOWER<br>CUBICALS IN TWO BATH<br>ROOMS, AC COPPER &<br>DRAINAGE PIPING.                       |
| ELECTRICAL                  | MODULAR TYPE SWITCHES,<br>BACKUP FOR LIFTS, STAIRC                             |                                                                                                                | NG AND AC POINT IN EACH ROO<br>ND FIRE PUMPS.                                                                               | M ALONGWITH MCB, MCCB AN                                 | ID ELCB, POWER                                                                                                  |
| AMENITIES                   | HEALTH CLUB FACILITY WIT<br>SEPARATE TODDLERS POOL<br>BALL, PLAY FOUNTAIN, WAT | H FULLY EQUIPED GYM AND<br>, SHOWER AND CHANGING<br>ER FEATURES, SKATING RIN                                   | ) AEROBIC STUDIO, INDOOR SPO<br>AREA, CRECHE, BADMINTON COI<br>NG, LAKESIDE PROMENADE, AMI<br>IR CITIZEN SIT-OUT, TREATED W | URT, TENNIS COURT, BOX CRIO<br>PITHEATHER, PARTY LAWN, M | CKET, BOX FOOT<br>ULTIPURPOSE                                                                                   |
| SECURITY                    | PERIMETER SECURITY, SMA<br>ENTRANCE LOBBY, CCTV SU                             |                                                                                                                | DENTS, COMMUNICATION FACIL                                                                                                  | ITY CONNECTING EACH FLAT V                               | WITH                                                                                                            |