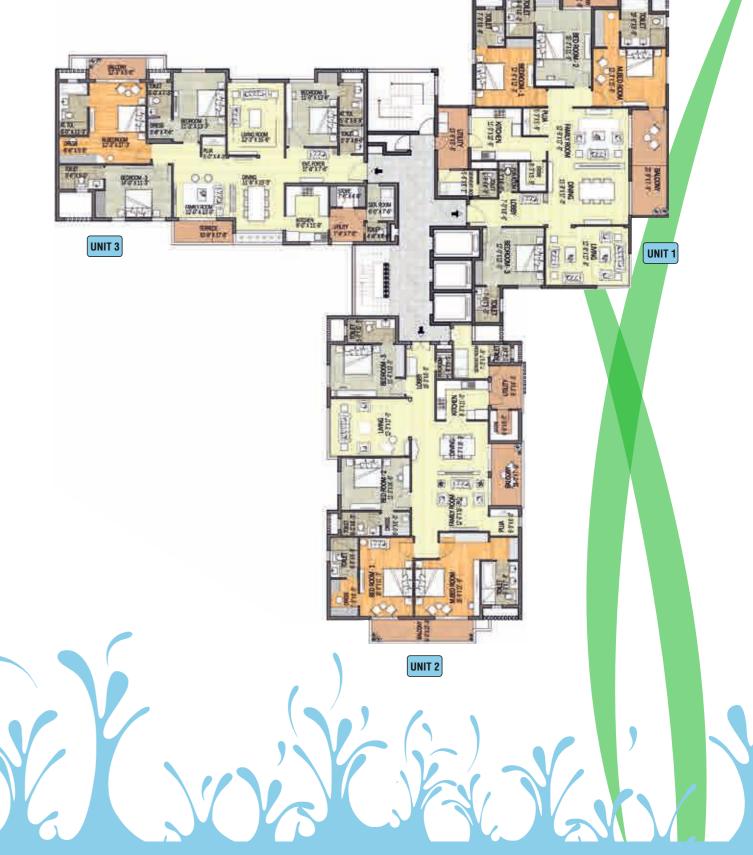

TYPICAL BUILDING PLAN FOR WATER LILY: B2, B4, B6, C2 & C4 LA MARINA: B8 TYPICAL BUILDING PLAN FOR WATER LILY: B3, B5, C1 & C3 LA MARINA: B1 & B7

TYPICAL BUILDING PLAN FOR WATER LILY: C5, C6 & C7

#### 4 BHK | WATER LILY: B2 to B6; C1 to C4 | LA MARINA: B1, B7 & B8 | UNIT - 2

|        |          |                             | '        | ,                |          | · ·                                    |          |                    |                 |
|--------|----------|-----------------------------|----------|------------------|----------|----------------------------------------|----------|--------------------|-----------------|
| SERIAL |          | PRE - RERA<br>Saleable area |          | RERA CARPET AREA |          | TOTAL BALCONY AREA (INCLUDING UTILITY) |          | TOTAL TERRACE AREA |                 |
| NO.    | (SQ.FT.) | (SQ.MT.)                    | (SQ.FT.) | (SQ.MT.)         | (SQ.FT.) | (SQ.MT.)                               | (SQ.FT.) | (SQ.MT.)           | - FLOORS        |
| 1      | 3550     | 329.80                      | 2160.98  | 200.76           | 202.14   | 18.78                                  | 0        | 0                  | 1, 2, 6 to 9    |
| 2      | 3640     | 338.17                      | 2160.23  | 200.69           | 244.32   | 22.70                                  | 0        | 0                  | 3 to 5, 10 & 11 |
| 3      | 3548     | 329.62                      | 2160.23  | 200.69           | 145.30   | 13.50                                  | 99.02    | 9.20               | 12              |

Disclaimer: The above shown layout plan is specifically of the unit at serial No. 2. For rest of the units at Sr. No. 1 and 3, the layout plan shown above shall remain same, except the layout and dimensions with respect to the balcony and / or the terrace area.

## 4 BHK | WATER LILY: B2 to B6; C1 to C4 | LA MARINA: B1, B7 & B8 | UNIT - 3

| SERIAL | PRE - RERA<br>SALEABLE AREA |          |          |          | TOTAL BALCONY AREA (INCLUDING UTILITY) |          | TOTAL TERRACE AREA |          | FLOORS              |  |
|--------|-----------------------------|----------|----------|----------|----------------------------------------|----------|--------------------|----------|---------------------|--|
| NO.    | (SQ.FT.)                    | (SQ.MT.) | (SQ.FT.) | (SQ.MT.) | (SQ.FT.)                               | (SQ.MT.) | (SQ.FT.)           | (SQ.MT.) | 1 200110            |  |
| 1      | 3220                        | 299.15   | 2000.17  | 185.82   | 158.00                                 | 14.68    | 0                  | 0        | 1, 5 to 10, 14 & 15 |  |
| 2      | 3250                        | 301.93   | 2000.17  | 185.82   | 175.11                                 | 16.27    | 0                  | 0        | 2 to 4, 11 & 12     |  |