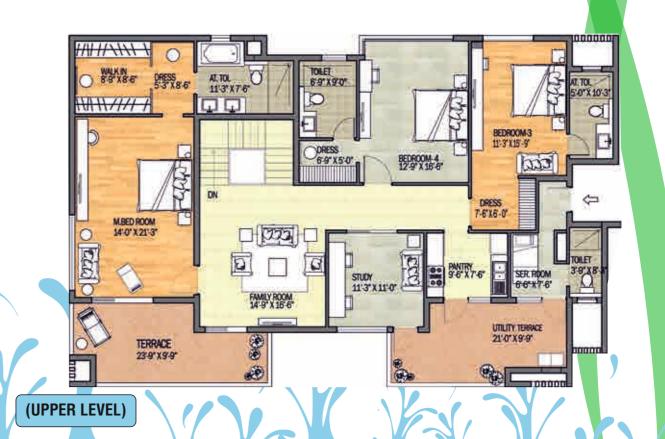

5 BHK PENTHOUSE | WATER LILY: B2 to B6; C1 to C4 | LA MARINA: B1, B7 & B8 | UNIT - 1

| PRE - RERA<br>Saleable area |          | RERA CARPET AREA |          | TOTAL BAL<br>(Includin |          | TOTAL TER | RACE AREA | FLOORS   |
|-----------------------------|----------|------------------|----------|------------------------|----------|-----------|-----------|----------|
| (SQ.FT.)                    | (SQ.MT.) | (SQ.FT.)         | (SQ.MT.) | (SQ.FT.)               | (SQ.MT.) | (SQ.FT.)  | (SQ.MT.)  | 1 200110 |
| 6295                        | 584.82   | 3690.33          | 342.84   | 458.41                 | 42.59    | 316.24    | 29.38     | 16 & 17  |

#### 5 BHK PENTHOUSE | WATER LILY: B2 to B6; C1 to C4 | LA MARINA: B1, B7 & B8 | UNIT - 2

| PRE - RERA<br>Saleable area |          | RERA CARPET AREA |          | TOTAL BAL<br>(INCLUDIN |          | TOTAL TER | RACE AREA | FL00RS  |
|-----------------------------|----------|------------------|----------|------------------------|----------|-----------|-----------|---------|
| (SQ.FT.)                    | (SQ.MT.) | (SQ.FT.)         | (SQ.MT.) | (SQ.FT.)               | (SQ.MT.) | (SQ.FT.)  | (SQ.MT.)  | 1200110 |
| 6440                        | 598.29   | 3830.48          | 355.86   | 317.09                 | 29.46    | 383.40    | 35.62     | 14 & 15 |

#### 5 BHK PENTHOUSE | WATER LILY: B2 to B6; C1 to C4 | LA MARINA: B1, B7 & B8 | UNIT - 3

|          | RERA<br>LE AREA | RERA CARPET AREA |          |          | CONY AREA<br>G Utility) | TOTAL TER | RACE AREA | FLOORS   |
|----------|-----------------|------------------|----------|----------|-------------------------|-----------|-----------|----------|
| (SQ.FT.) | (SQ.MT.)        | (SQ.FT.)         | (SQ.MT.) | (SQ.FT.) | (SQ.MT.)                | (SQ.FT.)  | (SQ.MT.)  | 1 200110 |
| 6120     | 568.57          | 3836.61          | 356.43   | 358.09   | 33.27                   | 194.50    | 18.07     | 16 & 17  |