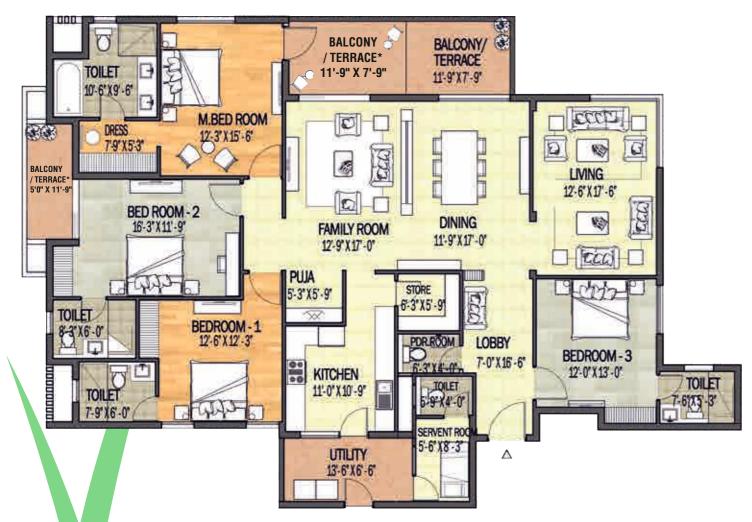

### 4 BHK | WATER LILY: B2 to B6; C1 to C4 | LA MARINA: B1, B7 & B8 | UNIT - 1

| SERIAL |          | RERA<br>LE AREA | RERA CAR | RPET AREA |          | CONY AREA<br>G utility) | TOTAL TERRACE AREA |          | FLOORS               |  |
|--------|----------|-----------------|----------|-----------|----------|-------------------------|--------------------|----------|----------------------|--|
| NO.    | (SQ.FT.) | (SQ.MT.)        | (SQ.FT.) | (SQ.MT.)  | (SQ.FT.) | (SQ.MT.)                | (SQ.FT.)           | (SQ.MT.) | 1200110              |  |
| 1      | 3650     | 339.10          | 2198.55  | 204.25    | 221.40   | 20.57                   | 0                  | 0        | 1 to 3, 7 to 10 & 14 |  |
| 2      | 3780     | 351.17          | 2198.55  | 204.25    | 305.57   | 28.39                   | 0                  | 0        | 4 to 6 & 11          |  |
| 3      | 3705     | 344.20          | 2198.55  | 204.25    | 221.41   | 20.57                   | 84.16              | 7.82     | 12                   |  |
| 4      | 3500     | 325.16          | 2198.55  | 204.25    | 83.96    | 7.80                    | 137.45             | 12.77    | 15                   |  |

Disclaimer: The above shown layout plan is specifically of the unit at serial No. 2. For rest of the units at Sr. No. 1, 3 and 4, the layout plan shown above shall remain same, except the layout and dimensions with respect to the balcony and or the terrace area.