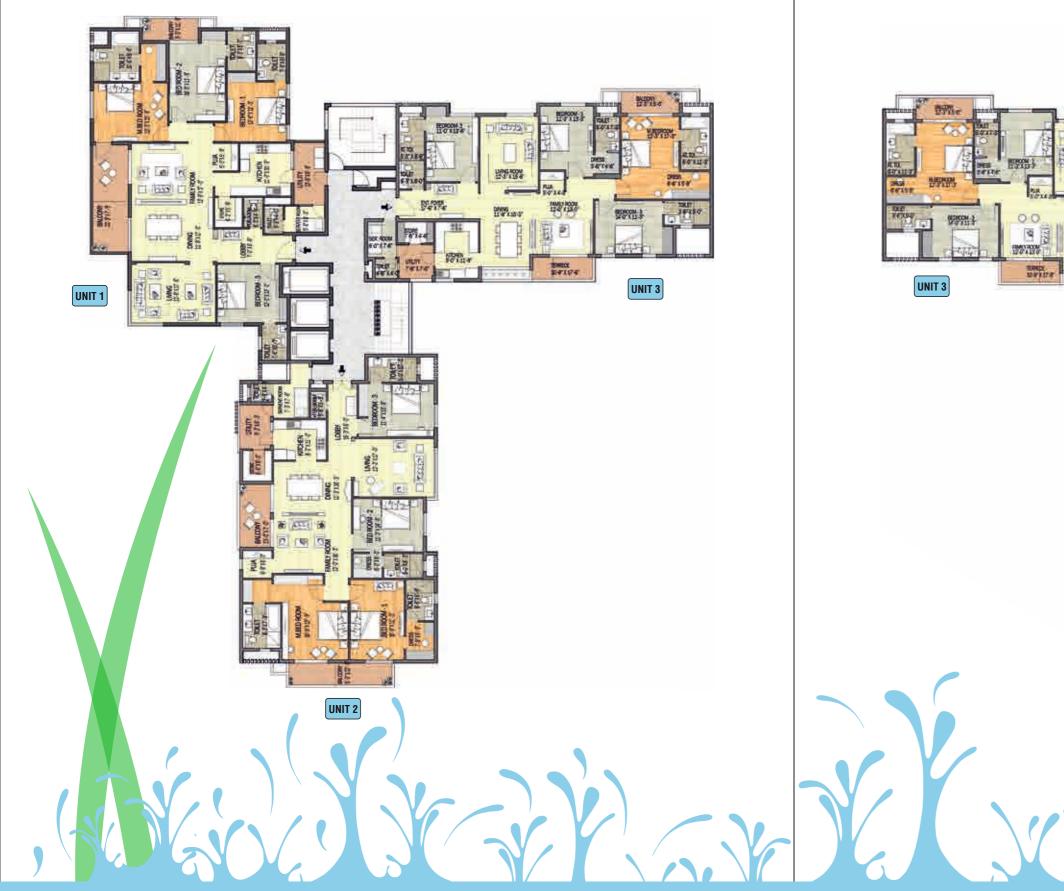

TYPICAL BUILDING PLAN FOR WATER LILY: B2, B4, B6, C2 & C4 LA MARINA: B8 TYPICAL BUILDING PLAN FOR WATER LILY: B3, B5, C1 & C3 LA MARINA: B1 & B7

TYPICAL BUILDING PLAN FOR WATER LILY: C5, C6 & C7

### 4 BHK | WATER LILY: B2 to B6; C1 to C4 | LA MARINA: B1, B7 & B8 | UNIT - 1

| SERIAL |          | RERA<br>LE AREA | RERA CAR | RPET AREA |          | CONY AREA<br>G utility) | TOTAL TERRACE AREA |          | FLOORS               |  |
|--------|----------|-----------------|----------|-----------|----------|-------------------------|--------------------|----------|----------------------|--|
| NO.    | (SQ.FT.) | (SQ.MT.)        | (SQ.FT.) | (SQ.MT.)  | (SQ.FT.) | (SQ.MT.)                | (SQ.FT.)           | (SQ.MT.) | 1200110              |  |
| 1      | 3650     | 339.10          | 2198.55  | 204.25    | 221.40   | 20.57                   | 0                  | 0        | 1 to 3, 7 to 10 & 14 |  |
| 2      | 3780     | 351.17          | 2198.55  | 204.25    | 305.57   | 28.39                   | 0                  | 0        | 4 to 6 & 11          |  |
| 3      | 3705     | 344.20          | 2198.55  | 204.25    | 221.41   | 20.57                   | 84.16              | 7.82     | 12                   |  |
| 4      | 3500     | 325.16          | 2198.55  | 204.25    | 83.96    | 7.80                    | 137.45             | 12.77    | 15                   |  |

Disclaimer: The above shown layout plan is specifically of the unit at serial No. 2. For rest of the units at Sr. No. 1, 3 and 4, the layout plan shown above shall remain same, except the layout and dimensions with respect to the balcony and or the terrace area.