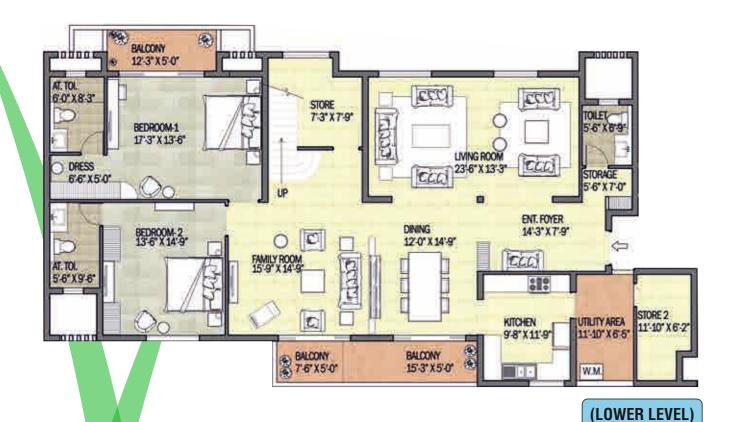

5 BHK PENTHOUSE | WATER LILY: B2 to B6; C1 to C4 | LA MARINA: B1, B7 & B8 | UNIT - 1

| PRE - RERA<br>Saleable area |          | RERA CARPET AREA |          | TOTAL BAL<br>(Includin |          | TOTAL TER | RACE AREA | FLOORS   |
|-----------------------------|----------|------------------|----------|------------------------|----------|-----------|-----------|----------|
| (SQ.FT.)                    | (SQ.MT.) | (SQ.FT.)         | (SQ.MT.) | (SQ.FT.)               | (SQ.MT.) | (SQ.FT.)  | (SQ.MT.)  | 1 200110 |
| 6295                        | 584.82   | 3690.33          | 342.84   | 458.41                 | 42.59    | 316.24    | 29.38     | 16 & 17  |

(LOWER LEVEL)