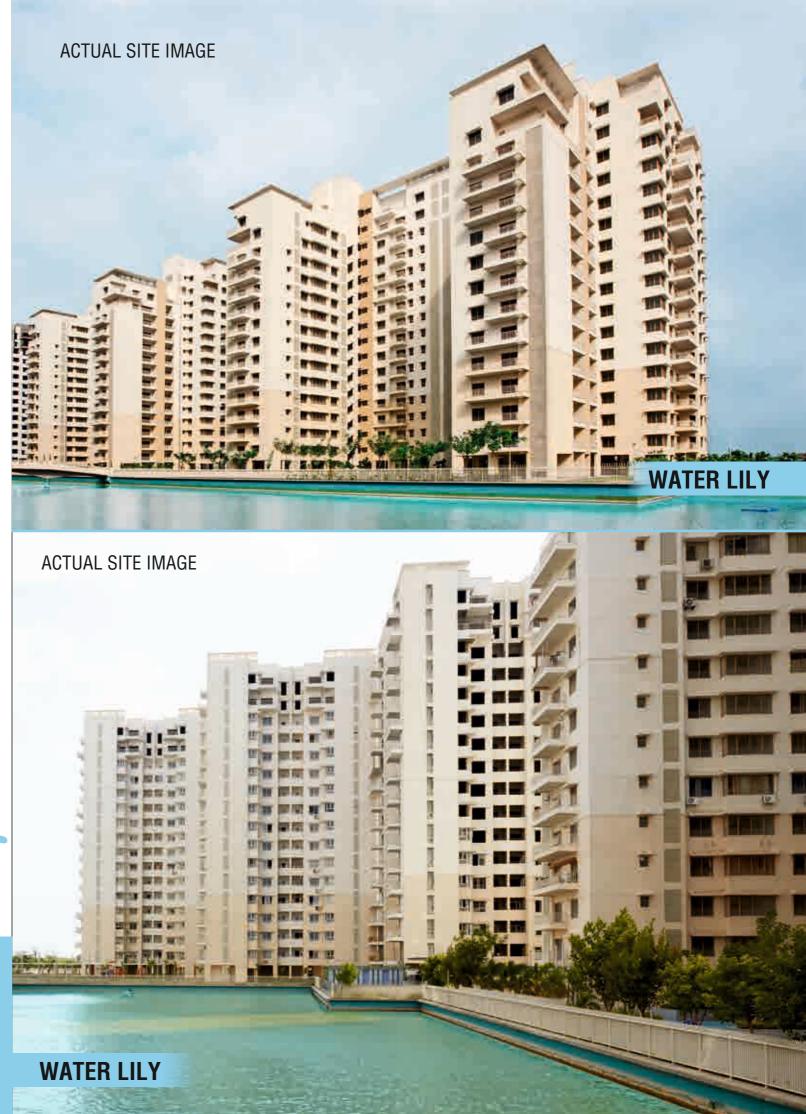

An epitome of luxury amidst the 7 acre serene water lake, apartments at Water Lily are designed in a way that suit an opulent lifestyle. High-rise premium residences offering 3.5, 4 BHK apartments & 4, 5 BHK penthouses. Pump those muscles at the state-of-the-art gymnasium or socialise at the club house. Out here, you will find a perfect retreat that uplifts your soul.

**WATER LILY** 

**SPECIFICATIONS FOR B2 to B6 TOWERS** 

**WATER LILY** 

SPECIFICATIONS FOR C5, C6 & C7 TOWERS

It's not just the breeze that will create ripples on the lake. There is also one of India's largest musical aqua shows, which will surely take your breath away. Part of Water Lily & surrounded on three sides by a 7 acre lake, residences at La Marina promise out of this world serenity and beauty. It offers you a choice of fully air-conditioned 4 BHK apartments and 5 BHK penthouses, with the latest home automation technology, so that you can preset temperature, lights and other accessories even when you are not in your apartment.