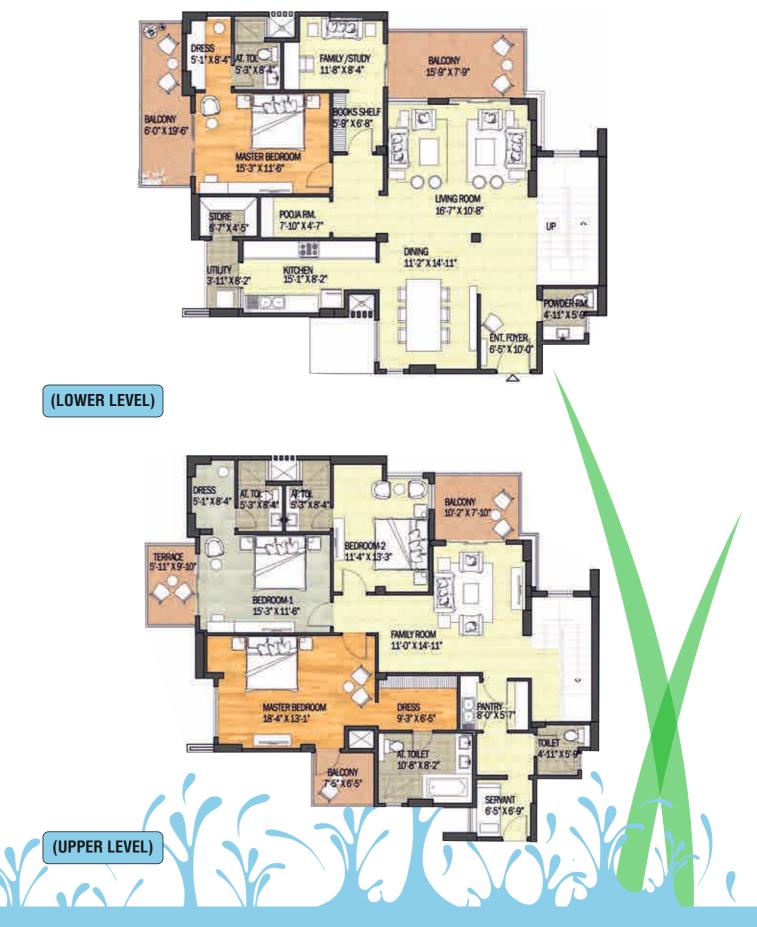

5 BHK PENTHOUSE | WATER LILY: B2 to B6; C1 to C4 | LA MARINA: B1, B7 & B8 | UNIT - 1

| PRE - RERA<br>Saleable area |          | RERA CARPET AREA |          | TOTAL BAL<br>(Includin |          | TOTAL TER | RACE AREA | FLOORS   |
|-----------------------------|----------|------------------|----------|------------------------|----------|-----------|-----------|----------|
| (SQ.FT.)                    | (SQ.MT.) | (SQ.FT.)         | (SQ.MT.) | (SQ.FT.)               | (SQ.MT.) | (SQ.FT.)  | (SQ.MT.)  | 1 200110 |
| 6295                        | 584.82   | 3690.33          | 342.84   | 458.41                 | 42.59    | 316.24    | 29.38     | 16 & 17  |

(LOWER LEVEL)

#### 5 BHK PENTHOUSE | WATER LILY: B2 to B6; C1 to C4 | LA MARINA: B1, B7 & B8 | UNIT - 2

| PRE - RERA<br>Saleable area |          | RERA CARPET AREA |          | TOTAL BAL<br>(INCLUDIN |          | TOTAL TER | RACE AREA | FL00RS  |
|-----------------------------|----------|------------------|----------|------------------------|----------|-----------|-----------|---------|
| (SQ.FT.)                    | (SQ.MT.) | (SQ.FT.)         | (SQ.MT.) | (SQ.FT.)               | (SQ.MT.) | (SQ.FT.)  | (SQ.MT.)  | 1200110 |
| 6440                        | 598.29   | 3830.48          | 355.86   | 317.09                 | 29.46    | 383.40    | 35.62     | 14 & 15 |

#### 5 BHK PENTHOUSE | WATER LILY: B2 to B6; C1 to C4 | LA MARINA: B1, B7 & B8 | UNIT - 3

|          | RERA<br>LE AREA | RERA CARPET AREA |          |          | CONY AREA<br>G Utility) | TOTAL TER | RACE AREA | FLOORS   |
|----------|-----------------|------------------|----------|----------|-------------------------|-----------|-----------|----------|
| (SQ.FT.) | (SQ.MT.)        | (SQ.FT.)         | (SQ.MT.) | (SQ.FT.) | (SQ.MT.)                | (SQ.FT.)  | (SQ.MT.)  | 1 200110 |
| 6120     | 568.57          | 3836.61          | 356.43   | 358.09   | 33.27                   | 194.50    | 18.07     | 16 & 17  |