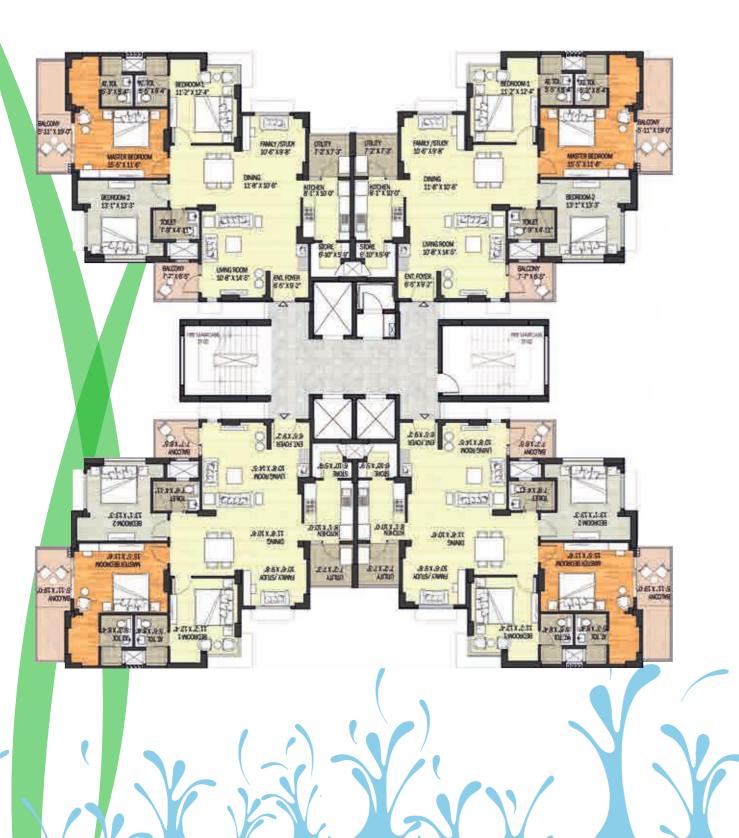

## 3.5 BHK | WATER LILY: C5, C6 & C7

AT. TOI. 35-3" X 8:4"

MASTER BEDROOM

15'-5" X 11'-6"

BEDROOM-2

13'-1" X 13'-3"

5'-1"X8'-4"

BALCONY

/ TERRACE\* 5'-11" X 9'-2'

BALCONY 5'-11" X 9'-10" AI TOI. 5'5" X8'4"

BEDROOM-1 11'-2" X 12'-4"

7'-9" X 4'-11"

BALCONY

/ TERRACE\*

7'-7" X 6'-5"

FAMILY/STUDY

ENT. FOYER 6'-5" X 9'-2"

10'-6" X9'-8"

DINING 11'-8" X 10'-6"

LIVING ROOM 10'-8" X 14'-5" UTILITY

KITCHEN 8'-1", X 10'-0"

7'-2" X 7'-3"

STORE 6-10" X 5-9"

|               |                             |          |                  | 0.0 2    |                                           | ,        |                    |          |                 |
|---------------|-----------------------------|----------|------------------|----------|-------------------------------------------|----------|--------------------|----------|-----------------|
| SERIAL<br>NO. | PRE - RERA<br>Saleable area |          | RERA CARPET AREA |          | TOTAL BALCONY AREA<br>(INCLUDING UTILITY) |          | TOTAL TERRACE AREA |          | FLOORS          |
| NU.           | (SQ.FT.)                    | (SQ.MT.) | (SQ.FT.)         | (SQ.MT.) | (SQ.FT.)                                  | (SQ.MT.) | (SQ.FT.)           | (SQ.MT.) | 7 200110        |
| 1             | 2433                        | 226.03   | 1347.01          | 125.14   | 144.12                                    | 13.39    | 0                  | 0        | 5 to 9, 12 & 14 |
| 2             | 2510                        | 233.19   | 1347.01          | 125.14   | 187.17                                    | 17.39    | 0                  | 0        | 1 to 4, 10 & 11 |
| 3             | 2359                        | 219.16   | 1347.01          | 125.14   | 83.64                                     | 7.77     | 60.59              | 5.63     | 15              |

Disclaimer: The above shown layout plan is specifically of the unit at serial No. 2. For rest of the units at Sr. No. 1 and 3, the layout plan shown above shall remain same, except the layout and dimensions with respect to the balcony and / or the terrace area.