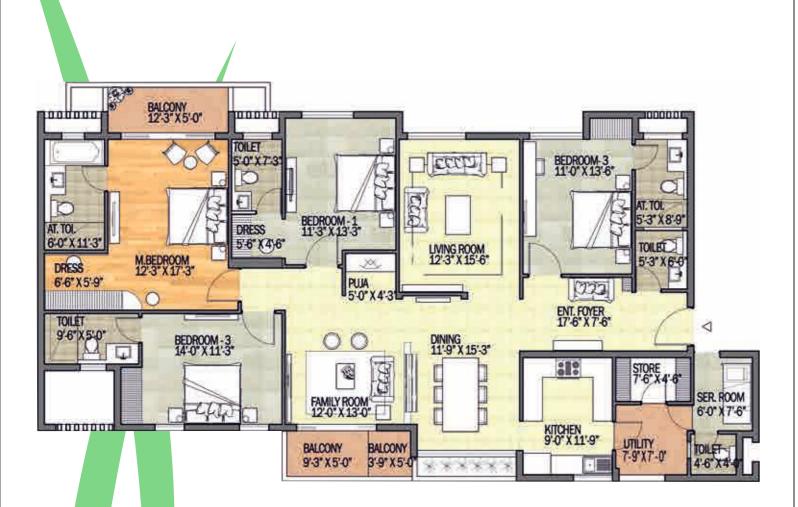

## 4 BHK | WATER LILY: B2 to B6; C1 to C4 | LA MARINA: B1, B7 & B8 | UNIT - 3

| SERIAL | PRE - RERA<br>SALEABLE AREA |          |          |          | TOTAL BALCONY AREA (INCLUDING UTILITY) |          | TOTAL TERRACE AREA |          | FLOORS              |  |
|--------|-----------------------------|----------|----------|----------|----------------------------------------|----------|--------------------|----------|---------------------|--|
| NO.    | (SQ.FT.)                    | (SQ.MT.) | (SQ.FT.) | (SQ.MT.) | (SQ.FT.)                               | (SQ.MT.) | (SQ.FT.)           | (SQ.MT.) | 1 200110            |  |
| 1      | 3220                        | 299.15   | 2000.17  | 185.82   | 158.00                                 | 14.68    | 0                  | 0        | 1, 5 to 10, 14 & 15 |  |
| 2      | 3250                        | 301.93   | 2000.17  | 185.82   | 175.11                                 | 16.27    | 0                  | 0        | 2 to 4, 11 & 12     |  |

# 14 & 15