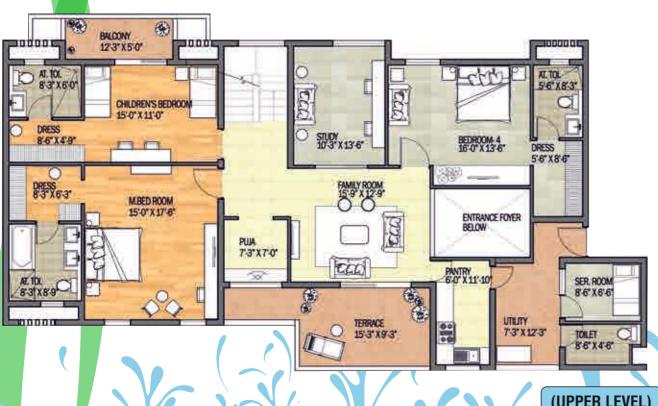

#### 5 BHK PENTHOUSE | WATER LILY: B2 to B6; C1 to C4 | LA MARINA: B1, B7 & B8 | UNIT - 2

| PRE - RERA<br>Saleable area |          | RERA CARPET AREA |          | TOTAL BAL<br>(INCLUDIN |          | TOTAL TER | RACE AREA | FL00RS  |
|-----------------------------|----------|------------------|----------|------------------------|----------|-----------|-----------|---------|
| (SQ.FT.)                    | (SQ.MT.) | (SQ.FT.)         | (SQ.MT.) | (SQ.FT.)               | (SQ.MT.) | (SQ.FT.)  | (SQ.MT.)  | 1200110 |
| 6440                        | 598.29   | 3830.48          | 355.86   | 317.09                 | 29.46    | 383.40    | 35.62     | 14 & 15 |