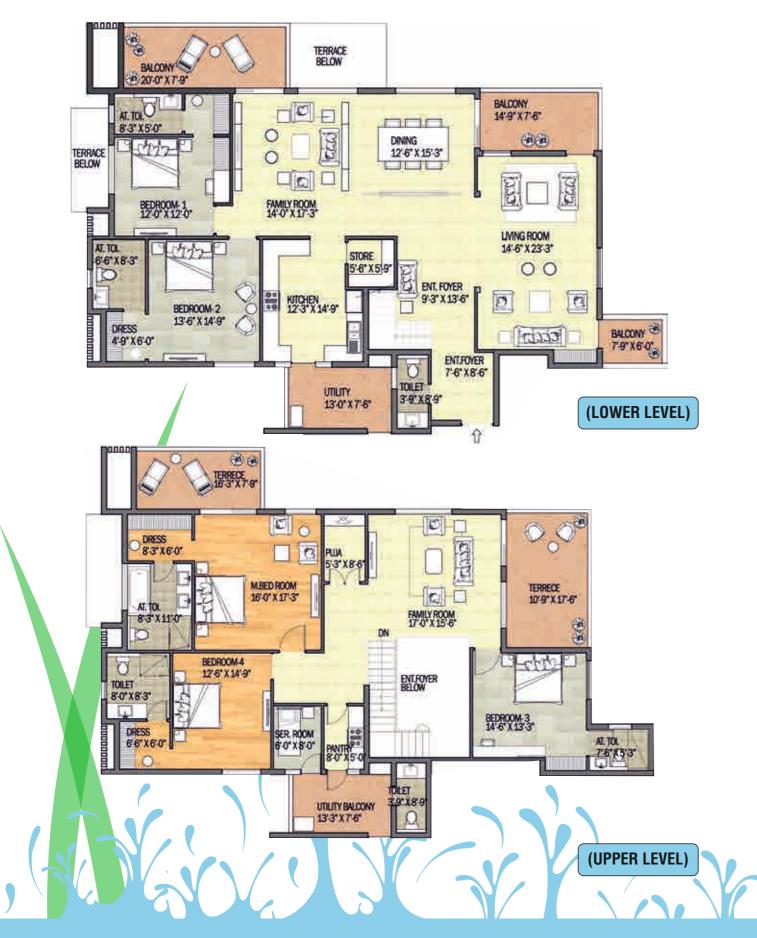

5 BHK PENTHOUSE | WATER LILY: B2 to B6; C1 to C4 | LA MARINA: B1, B7 & B8 | UNIT - 1

| PRE - RERA<br>Saleable area |          | RERA CARPET AREA |          | TOTAL BAL<br>(Includin |          | TOTAL TER | RACE AREA | FLOORS   |
|-----------------------------|----------|------------------|----------|------------------------|----------|-----------|-----------|----------|
| (SQ.FT.)                    | (SQ.MT.) | (SQ.FT.)         | (SQ.MT.) | (SQ.FT.)               | (SQ.MT.) | (SQ.FT.)  | (SQ.MT.)  | 1 200110 |
| 6295                        | 584.82   | 3690.33          | 342.84   | 458.41                 | 42.59    | 316.24    | 29.38     | 16 & 17  |

(LOWER LEVEL)

#### 5 BHK PENTHOUSE | WATER LILY: B2 to B6; C1 to C4 | LA MARINA: B1, B7 & B8 | UNIT - 2

| PRE - RERA<br>Saleable area |          | RERA CARPET AREA |          | TOTAL BAL<br>(INCLUDIN |          | TOTAL TER | RACE AREA | FL00RS  |
|-----------------------------|----------|------------------|----------|------------------------|----------|-----------|-----------|---------|
| (SQ.FT.)                    | (SQ.MT.) | (SQ.FT.)         | (SQ.MT.) | (SQ.FT.)               | (SQ.MT.) | (SQ.FT.)  | (SQ.MT.)  | 1200110 |
| 6440                        | 598.29   | 3830.48          | 355.86   | 317.09                 | 29.46    | 383.40    | 35.62     | 14 & 15 |