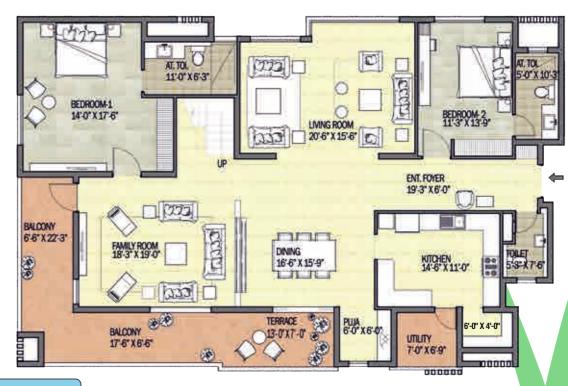

### 4 BHK | WATER LILY: B2 to B6; C1 to C4 | LA MARINA: B1, B7 & B8 | UNIT - 1

| SERIAL |          | RERA<br>LE AREA | RERA CAR | RPET AREA |          | CONY AREA<br>G utility) | TOTAL TERRACE AREA |          | FLOORS               |  |
|--------|----------|-----------------|----------|-----------|----------|-------------------------|--------------------|----------|----------------------|--|
| NO.    | (SQ.FT.) | (SQ.MT.)        | (SQ.FT.) | (SQ.MT.)  | (SQ.FT.) | (SQ.MT.)                | (SQ.FT.)           | (SQ.MT.) | 1200110              |  |
| 1      | 3650     | 339.10          | 2198.55  | 204.25    | 221.40   | 20.57                   | 0                  | 0        | 1 to 3, 7 to 10 & 14 |  |
| 2      | 3780     | 351.17          | 2198.55  | 204.25    | 305.57   | 28.39                   | 0                  | 0        | 4 to 6 & 11          |  |
| 3      | 3705     | 344.20          | 2198.55  | 204.25    | 221.41   | 20.57                   | 84.16              | 7.82     | 12                   |  |
| 4      | 3500     | 325.16          | 2198.55  | 204.25    | 83.96    | 7.80                    | 137.45             | 12.77    | 15                   |  |

Disclaimer: The above shown layout plan is specifically of the unit at serial No. 2. For rest of the units at Sr. No. 1, 3 and 4, the layout plan shown above shall remain same, except the layout and dimensions with respect to the balcony and or the terrace area.