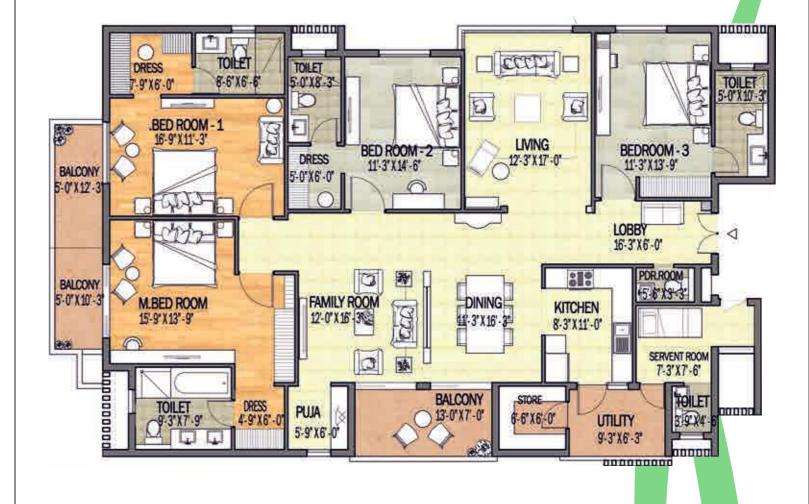

#### 4 BHK | WATER LILY: B2 to B6; C1 to C4 | LA MARINA: B1, B7 & B8 | UNIT - 2

|        |          |                             | '        | ,                |          | · ·                                    |          |                    |                 |
|--------|----------|-----------------------------|----------|------------------|----------|----------------------------------------|----------|--------------------|-----------------|
| SERIAL |          | PRE - RERA<br>Saleable area |          | RERA CARPET AREA |          | TOTAL BALCONY AREA (INCLUDING UTILITY) |          | TOTAL TERRACE AREA |                 |
| NO.    | (SQ.FT.) | (SQ.MT.)                    | (SQ.FT.) | (SQ.MT.)         | (SQ.FT.) | (SQ.MT.)                               | (SQ.FT.) | (SQ.MT.)           | - FLOORS        |
| 1      | 3550     | 329.80                      | 2160.98  | 200.76           | 202.14   | 18.78                                  | 0        | 0                  | 1, 2, 6 to 9    |
| 2      | 3640     | 338.17                      | 2160.23  | 200.69           | 244.32   | 22.70                                  | 0        | 0                  | 3 to 5, 10 & 11 |
| 3      | 3548     | 329.62                      | 2160.23  | 200.69           | 145.30   | 13.50                                  | 99.02    | 9.20               | 12              |

Disclaimer: The above shown layout plan is specifically of the unit at serial No. 2. For rest of the units at Sr. No. 1 and 3, the layout plan shown above shall remain same, except the layout and dimensions with respect to the balcony and / or the terrace area.