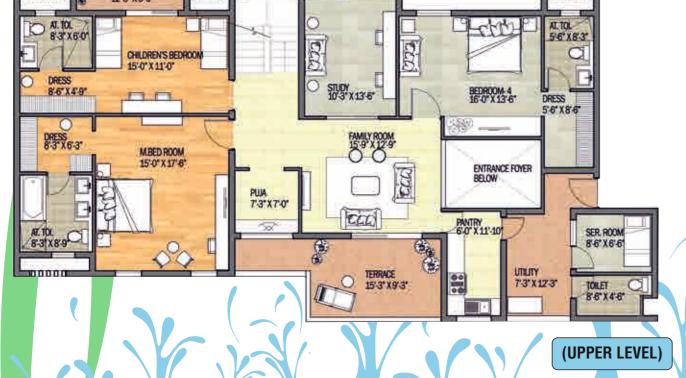

## 3.5 BHK | WATER LILY: C5, C6 & C7

AT. TOI. 35-3" X 8:4"

MASTER BEDROOM

15'-5" X 11'-6"

BEDROOM-2

13'-1" X 13'-3"

5'-1"X8'-4"

BALCONY

/ TERRACE\* 5'-11" X 9'-2'

BALCONY 5'-11" X 9'-10" AI TOI. 5'5" X8'4"

BEDROOM-1 11'-2" X 12'-4"

7'-9" X 4'-11"

BALCONY

/ TERRACE\*

7'-7" X 6'-5"

FAMILY/STUDY

ENT. FOYER 6'-5" X 9'-2"

10'-6" X9'-8"

DINING 11'-8" X 10'-6"

LIVING ROOM 10'-8" X 14'-5" UTILITY

KITCHEN 8'-1", X 10'-0"

7'-2" X 7'-3"

STORE 6-10" X 5-9"

|               |                             |          |                  | 0.0 2    |                                           | ,        |                    |          |                 |
|---------------|-----------------------------|----------|------------------|----------|-------------------------------------------|----------|--------------------|----------|-----------------|
| SERIAL<br>NO. | PRE - RERA<br>Saleable area |          | RERA CARPET AREA |          | TOTAL BALCONY AREA<br>(INCLUDING UTILITY) |          | TOTAL TERRACE AREA |          | FLOORS          |
| NU.           | (SQ.FT.)                    | (SQ.MT.) | (SQ.FT.)         | (SQ.MT.) | (SQ.FT.)                                  | (SQ.MT.) | (SQ.FT.)           | (SQ.MT.) | 7 200110        |
| 1             | 2433                        | 226.03   | 1347.01          | 125.14   | 144.12                                    | 13.39    | 0                  | 0        | 5 to 9, 12 & 14 |
| 2             | 2510                        | 233.19   | 1347.01          | 125.14   | 187.17                                    | 17.39    | 0                  | 0        | 1 to 4, 10 & 11 |
| 3             | 2359                        | 219.16   | 1347.01          | 125.14   | 83.64                                     | 7.77     | 60.59              | 5.63     | 15              |

Disclaimer: The above shown layout plan is specifically of the unit at serial No. 2. For rest of the units at Sr. No. 1 and 3, the layout plan shown above shall remain same, except the layout and dimensions with respect to the balcony and / or the terrace area.