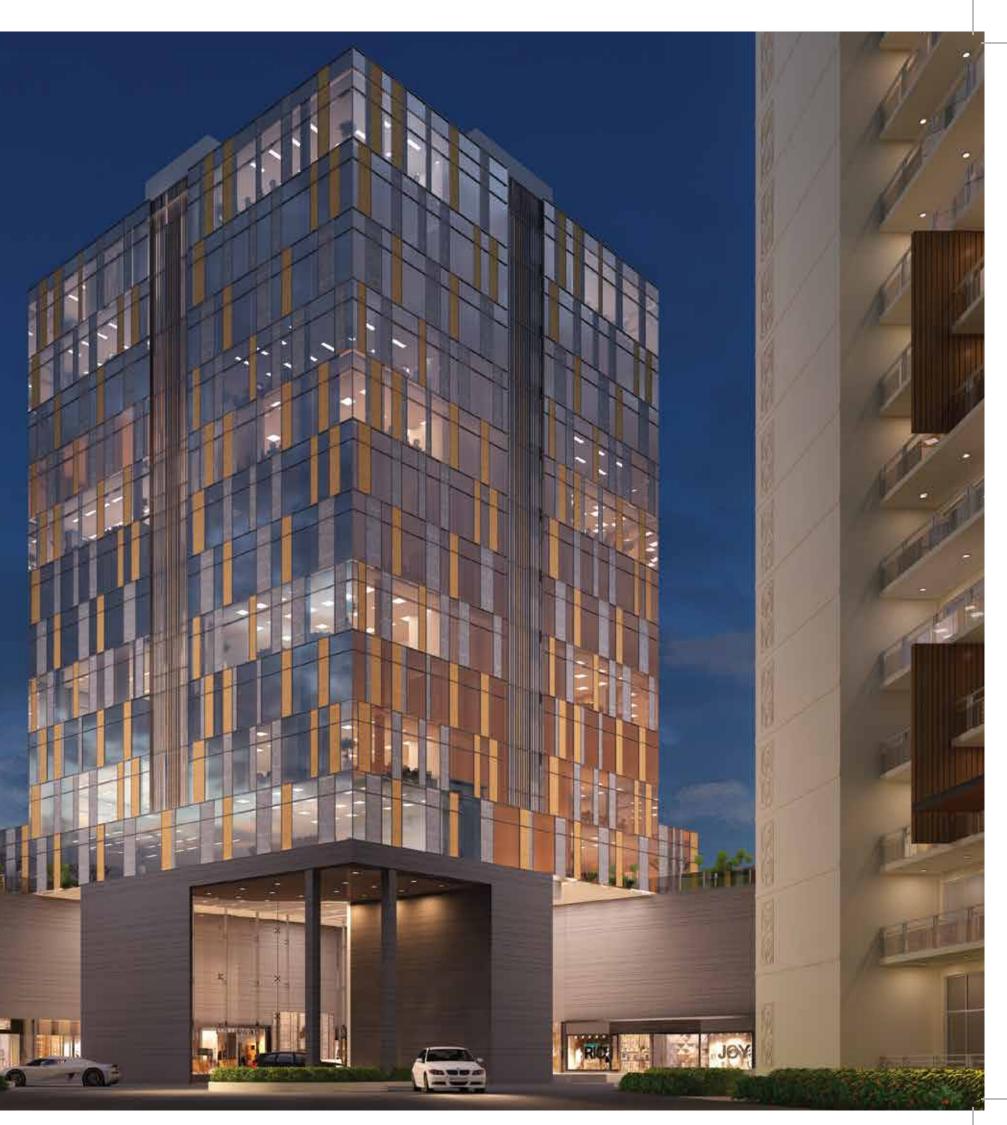

# **POETRY IN MOTION**

Horizon is destined to be the melting pot of crowd-pulling international names, aspirational brands and large business houses. Its strategic location, the jewel in its crown, garners abundant spotlight for businesses to prosper.

The retail complex seems to attract magnetically, while the office complex offers a clean efficient floor plate with a linear core. The clear lines and sharp angles give a new dimension to the façade on the outside, and optimized space utilisation on the inside.

The towering office block is a strategic corner construction seamlessly amalgamating with the retail segment. It is inspired from clean lines and sharp angles along with a harmony of glass and stone, giving it a distinct edge!