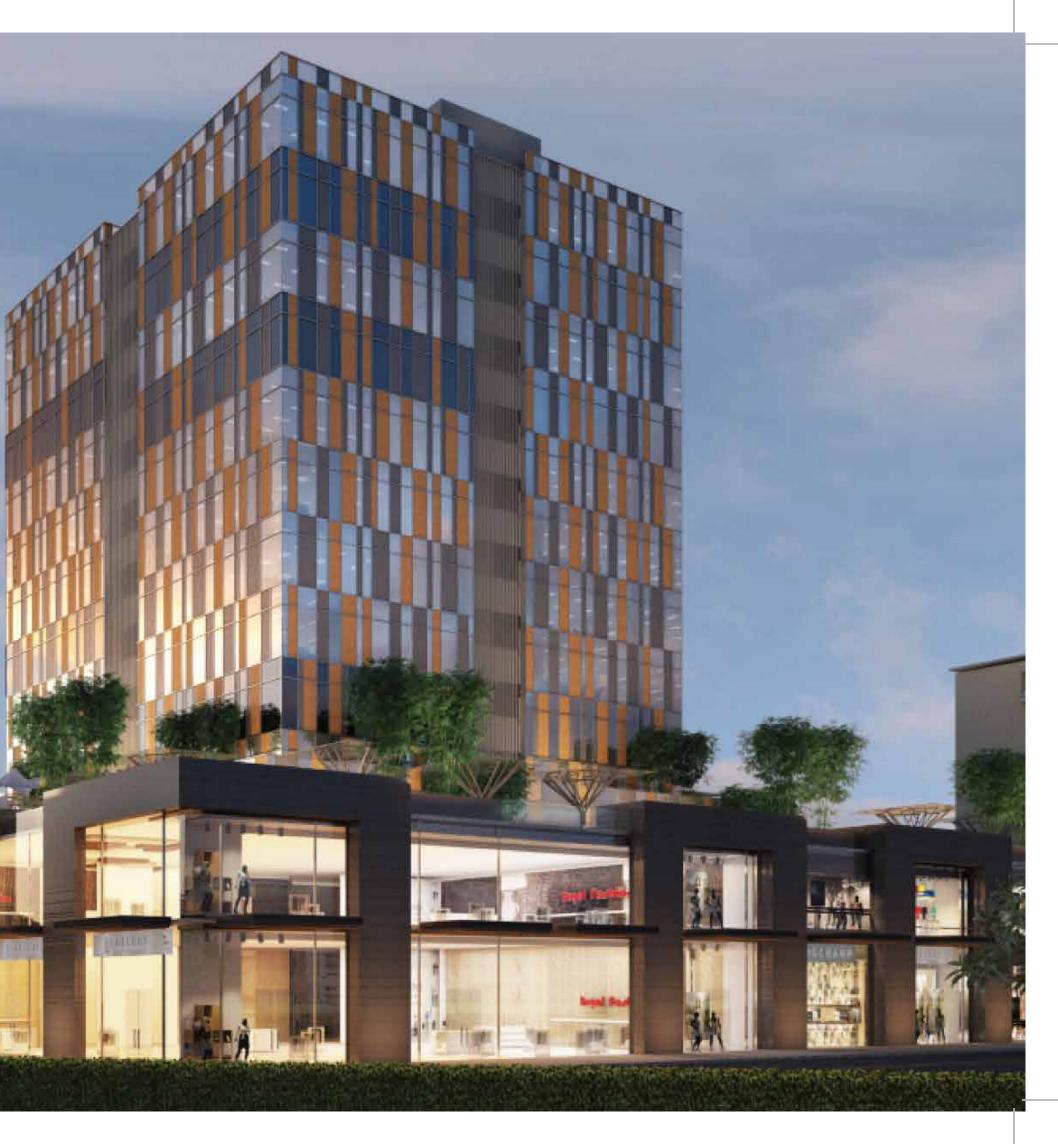

# **POETRY IN MOTION**

Horizon is destined to be the melting pot of crowd-pulling international names, aspirational brands and large business houses. Its strategic location, the jewel in its crown, garners abundant spotlight for businesses to prosper.

The retail complex seems to attract magnetically, while the office complex offers a clean efficient floor plate with a linear core. The clear lines and sharp angles give a new dimension to the façade on the outside, and optimized space utilisation on the inside.

The towering office block is a strategic corner construction seamlessly amalgamating with the retail segment. It is inspired from clean lines and sharp angles along with a harmony of glass and stone, giving it a distinct edge!